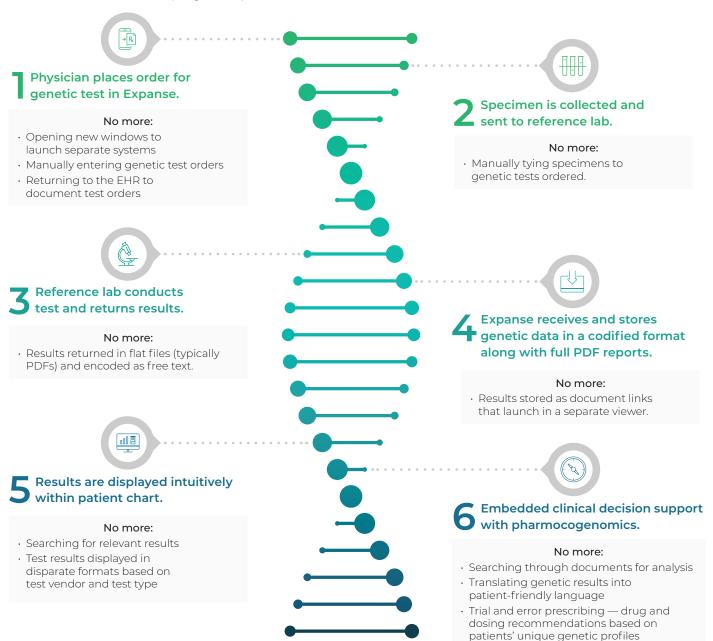

MEDITECH's integrated, end-to-end solution delivers genetic test results to physicians at the point of care, with context and guidance to help them confidently counsel their patients.

Expanse Genomics improves efficiency and reduces cognitive load by allowing physicians to perform all aspects of their genetic workflow within their EHR — from ordering tests and importing results, to isolating genetic insights and providing actionable clinical decision support, in language they can understand.