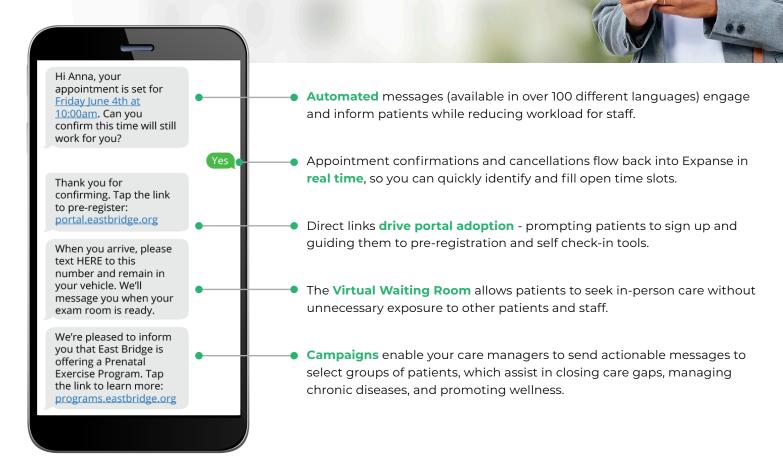

Communicate at the Speed of Life with Expanse Patient Connect

Meet patients where they are, by using technology they're already comfortable with. Expanse Patient Connect is a real-time, two-way communication solution that improves your efficiency while strengthening the bonds between healthcare organizations and their communities.

# Convenience

Interact with patients the way they want, using technology they already use in their everyday lives

## **Integration**

Patient responses and associated actions feed directly into the EHR

## **Efficiency**

Streamline staff workflows, quickly fill empty slots, and improve your bottom line

#### **Protection**

Communicate COVID-19 testing and vaccine information and provide support for virtual waiting rooms