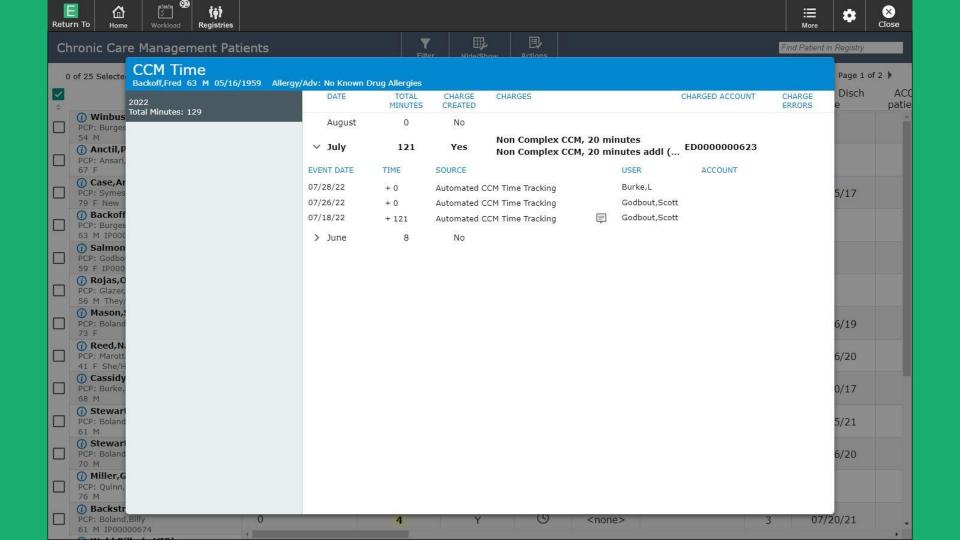

### **Chronic Condition Management & Complex CCM**

- Services provided by clinical staff and directed by a physician
- Billed based on time spent with patients since 2014
  - 99490 (\$64.02) 1st 20 minutes of clinical staff time, per calendar month
  - 99439 (\$48.15) Each additional clinical staff time, per calendar month
  - 99491 (\$86.17) For billing practitioner only/No clinical Staff time
  - 99437 (61.25) **NEW** in 2021 as one of 5 new **Principal Care Management CPT codes**
- Complex CCM (lasting 12 months according to time spent)
  - 99487 Complex CCM (\$134.27)
  - 99489 Additional Care Coordination (\$70.60)

### **Challenges with CCM**

- Patient eligibility & participant management
- Tracking time spent with patients who meet criteria
  - Manual (spreadsheets)
  - Resetting the time clock each monthly period
- Dropping charges when minutes threshold has been reached

### Expanse Ambulatory/Care Compass CCM tools

- Built into Expanse for time tracking
- Registries can automatically accrue and track eligibility
- Windows Toast Notifications

| and the second second | rn To Home Workload Registries                                       |                                  |                       |                      |                      |                     |             |       |                 | ⊞ 🏚                     | ×<br>Close   |
|-----------------------|----------------------------------------------------------------------|----------------------------------|-----------------------|----------------------|----------------------|---------------------|-------------|-------|-----------------|-------------------------|--------------|
| Cł                    | nronic Care Management Pat                                           | tients                           | Filt                  | ter Hide/Show        | Actions              |                     |             |       | F               | ind Patient in Registry |              |
| C                     | of 25 Selected, 0 Suppressed                                         |                                  | C                     | Last Refreshed: 08/. | 10/22 12:04          |                     |             |       |                 | Page 1                  | of 2 🕨       |
| •                     | Patient                                                              | CCM Supervising<br>Time Provider | Chronic<br>Conditions | CCM<br>Enrolled      | CCM Time<br>Tracking | Care<br>Manager     | CM Activity |       | # of Rx<br>Meds | Prior Inp Disch<br>Date | ACC<br>patie |
|                       | () Winbush,Clyde<br>PCP: Burgess,Adam<br>54 M                        | 35 Burgess,Ad.                   | 3                     | Y                    | ()                   | <none></none>       |             |       | 0               |                         | *            |
|                       | Anctil,Pamela W     PCP: Ansari,Fiza     67 F                        | 12 Godbout,Sc                    | 3                     | Y                    | 0                    | Chammas,<br>Kate    |             |       | 0               |                         |              |
|                       | () Case,Ann<br>PCP: Symes,Daniel<br>79 F New                         | 1 Symes,Dani                     | iel 7                 | Y                    | ()                   | Sullivan,<br>Daniel |             | (5y+) | 6               | 01/05/17                |              |
|                       | Backoff,Fred     PCP: Burgess,Adam     M IP00012384                  | 0 Burgess,Ad.                    | 2                     | Y                    | S                    | Connell, John<br>Th |             |       | 0               |                         |              |
|                       | () Salmonson, Jaime Lauren<br>PCP: Godbout, Scott<br>59 F IP00006607 | 0 Godbout,Sc                     | 2                     | Y                    | ()                   | <none></none>       |             |       | 0               |                         |              |
|                       | () Rojas,Otto (Onyx)<br>PCP: Glazer,Len<br>56 M They/Them/Their      | 0                                | 5                     | Y                    | S                    | <none></none>       |             |       | 1               |                         |              |
|                       | Mason,Sarah A.     PCP: Boland,Billy     73 F                        | 0 Boland,Billy                   | 4                     | Y                    | S                    | Sullivan,<br>Daniel |             | (43M) | 7               | 01/26/19                |              |
|                       | Reed,Nancy (c)     PCP: Marotta,Jake     41 F She/Her/Hers           | 0 Marotta,Jak                    | e 2                   | Y                    | 0                    | Sullivan,<br>Daniel |             |       | 4               | 04/26/20                |              |
|                       | () Cassidy,Daniel<br>PCP: Burke,L<br>68 M                            | 0 Burke,L                        | 3                     | Y                    | ()                   | Sullivan,<br>Daniel | B           | (218) | 0               | 09/20/17                |              |
|                       | Stewart,Martin C     PCP: Boland,Billy     61 M                      | 0 Boland,Billy                   | 4                     | Y                    | Q                    | Sullivan,<br>Daniel |             |       | 2               | 05/05/21                |              |
|                       | ① Stewart,Martin<br>PCP: Boland,Billy<br>70 M                        | 0 Boland,Billy                   | 4                     | Y                    | Q                    | Connell, John<br>Th |             |       | 3               | 03/26/20                |              |
|                       | Miller,Glenn B     PCP: Quinn,Colleen     76 M                       | 0 Quinn,Colle                    | en <mark>3</mark>     | Y                    | S                    | Sullivan,<br>Daniel |             | (5y+) | 0               |                         |              |
|                       | Backstrom,William     PCP: Boland,Billy     61 M IP00000674          | 0                                | 4                     | Y                    | Q                    | <none></none>       |             |       | 3               | 07/20/21                | •            |