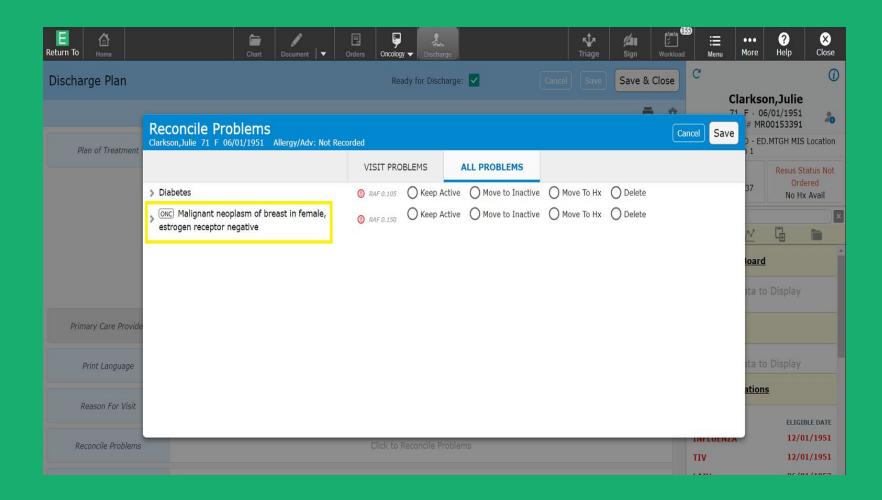

## • CLIN-223833 (Expanse 2.1 and 2.2)

- ONC indicator added to patient problem description when linked to active treatment plan
  - History & Problems tab
  - Problems & History overlay
  - Discharge Reconcile Problems overlay

## • CLIN-223833 (Expanse 2.1 and 2.2)

- Treatment Plan Ordering screen reorganization
  - Sorted by problem status expand/collapse
  - Include non-active problems with active treatment plans
  - Allow cycles to be started/repeated for non-active problems with active treatment plans
  - Include non-active problems with stopped treatment plans