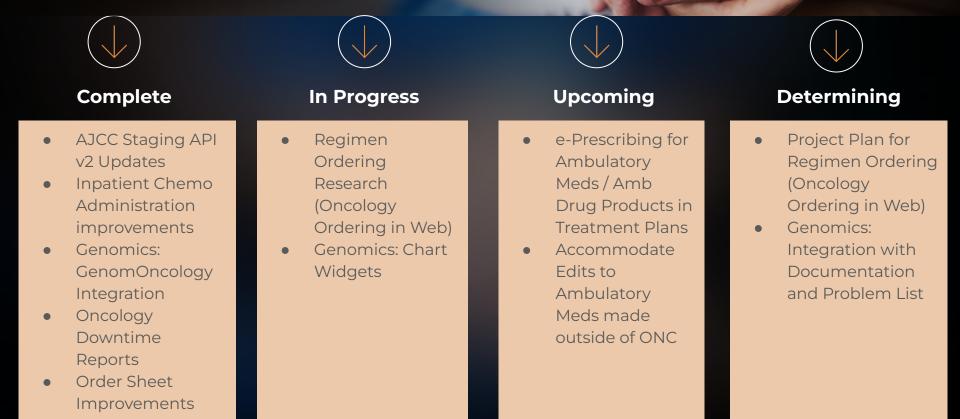

# AGENDA

Reminder: Bios Hannah Schwartz

Survivorship Emily Villeneuve

Order Sheet Enhancement Sandy Kerfien

Height/Weight Enhancement Ryan Palli

Discussion: MEDITECH Circle Moderated by Hannah Schwartz

Development Roadmap Nate Metille